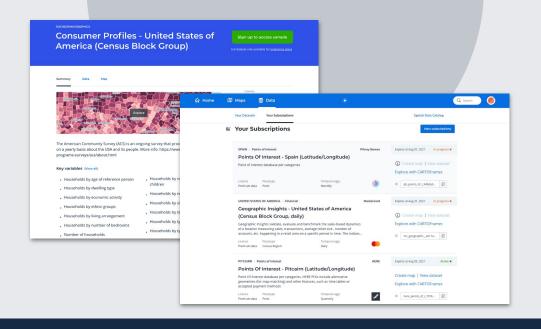

## **Data Observatory**

Streamline your data acquisition process and reduce the operational inefficiencies of discovering, licensing and accessing spatial data. The Data Observatory gives you access to the latest and greatest in Spatial Data. It comes vetted by our Data Team and ready to augment and enrich your data.