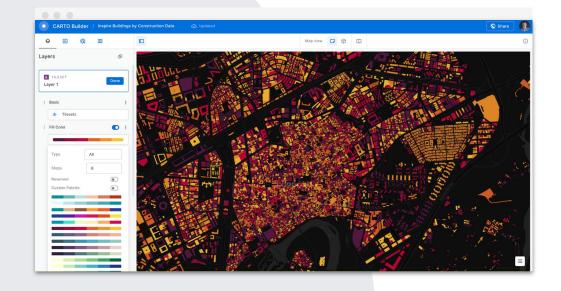

#### Builder

You no longer need to be an expert in geospatial to use data mapping software. CARTOBuilder® allows you to seamlessly create rich animated map visualizations from data hosted in the cloud.

Built with the most advanced open source vector technology for visualization, Builder® provides a full suite of map styling functions, widgets and visualization features to guarantee maximum impact. All natively in the cloud data warehouse environment.