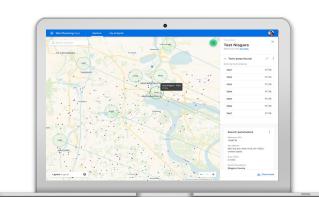

#### Builder

You no longer need to be an expert in geospatial to use data mapping software. CARTOBuilder® allows you to seamlessly create rich animated map visualizations from data hosted in the cloud.

Built with the most advanced open source vector technology for visualization, Builder® provides a full suite of map styling functions, widgets and visualization features to guarantee maximum impact. All natively in the cloud data warehouse environment.

### Workspace

A unified, central user interface to manage all things CARTO Within your CARTO workspace, you can connect and interact with cloud hosted data, access our spatial data catalog, create map visualizations, run advanced spatial analyses, manage app access credentials, and explore a full suite of developer resources and documentation .