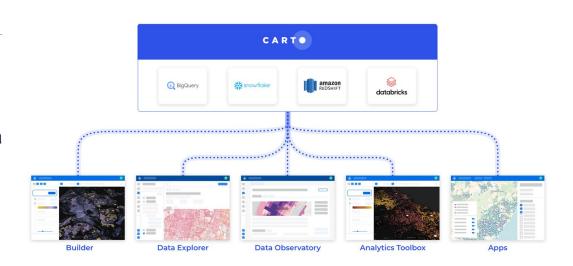

## CARTO Location Intelligence Platform

#### Builder

You no longer need to be an expert in geospatial to use data mapping software. CARTOBuilder® allows you to seamlessly create rich animated map visualizations from data hosted in the cloud.

Built with the most advanced open source vector technology for visualization, Builder® provides a full suite of map styling functions, widgets and visualization features to guarantee maximum impact. All natively in the cloud data warehouse environment.

### Workspace

A unified, central user interface to manage all things CARTO Within your CARTO workspace, you can connect and interact with cloud hosted data, access our spatial data catalog, create map visualizations, run advanced spatial analyses, manage app access credentials, and explore a full suite of developer resources and documentation .

## **Data Observatory**

Streamline your data acquisition process and reduce the operational inefficiencies of discovering, licensing and accessing spatial data. The Data Observatory gives you access to the latest and greatest in Spatial Data. It comes vetted by our Data Team and ready to augment and enrich your data.