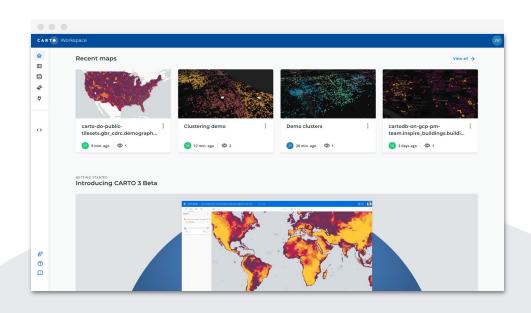

### Workspace

A unified, central user interface to manage all things CARTO Within your CARTO workspace, you can connect and interact with cloud hosted data, access our spatial data catalog, create map visualizations, run advanced spatial analyses, manage app access credentials, and explore a full suite of developer resources and documentation .