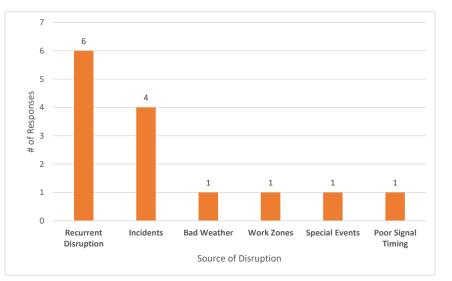

## POLL 3: What visualization of the TDADS results is the most useful for your organization?

POLL 2: Of the sources of disruption, which category would it be beneficial to have additional details or breakdown, *in the future* ? (Sources of Disruption: Recurrent Disruption, Incidents, Bad Weather, Work Zones, Special Events, Poor Signal Timing)