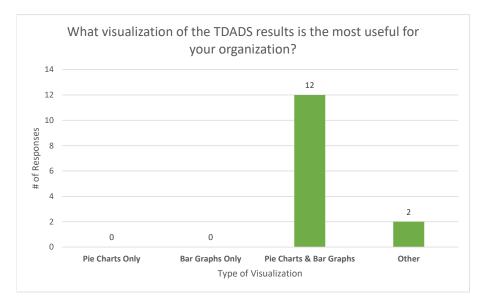

## POLL 3: What visualization of the TDADS results is the most useful for your organization?

POLL 2: Of the sources of disruption, which category would it be beneficial to have additional details or breakdown, *in the future* ? (Sources of Disruption: Recurrent Disruption, Incidents, Bad Weather, Work Zones, Special Events, Poor Signal Timing)