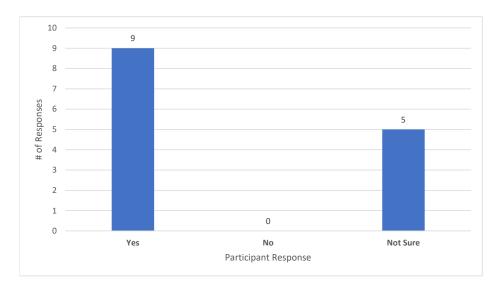

## I-95 Corridor Coalition TDADS Steering Committee Meeting - May 16, 2019 POLLING RESULTS

**POLL 1: Do you agree with the proposed six sources of disruption to define our national pie chart?** (Sources of Disruption: Recurrent Disruption, Incidents, Bad Weather, Work Zones, Special Events, Poor Signal Timing)