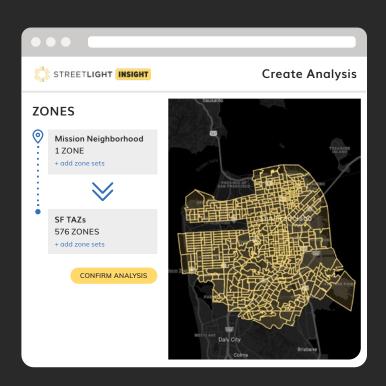

Select locations or draw your own "zones," and analyze travel patterns between them. Visualize and solve complex transportation problems virtually on the fly.

### **OUR PLATFORM**

StreetLight's proprietary data processing engine, Route Science®, transforms trillions of mobility data points over time into standard transportation metrics for vehicular, transit, bicycling and pedestrian travel, available 24/7 via our interactive platform, StreetLight InSight®.