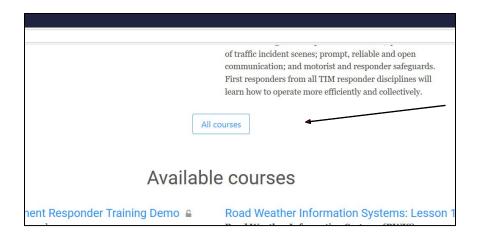

# Step 3

Once you are logged in, click this logo found at the top of the screen:

Scroll down and click the box entitled ALL COURSES: